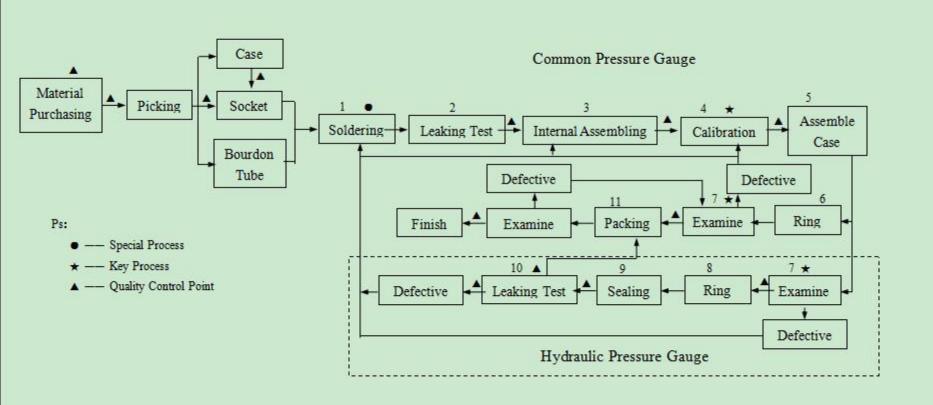

#### **PROCESS FLOW CHART**

Pressure Gauge & Hydraulic Pressure Gauge Process Flow Diagram

Product:

Pressure Gauge