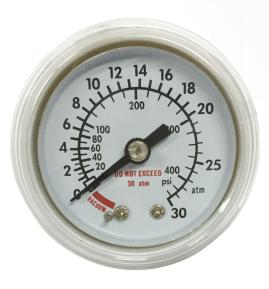

#### — Star Products ——

Half-SS Series

All-SS Series

Refrigerant Series

Diaphragm-seal Gauge

Laser Soldering Products

#### Refrigerant Series