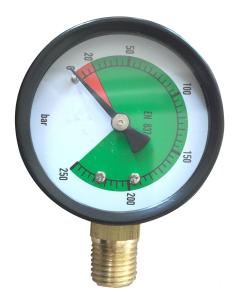

#### — Star Products ——

Half-SS Series

All-SS Series

Refrigerant Series

Diaphragm-seal Gauge

Laser Soldering Products

## All-SS Series