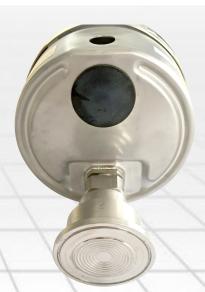

#### — Star Products ——

Half-SS Series

All-SS Series

Refrigerant Series

Diaphragm-seal Gauge

Laser Soldering Products

#### Half-SS Series

#### Half-SS Series- 25mm gauge