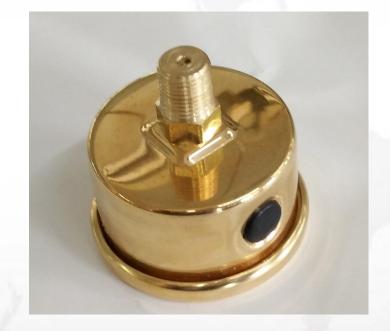

#### — Star Products ——

Half-SS Series

All-SS Series

Refrigerant Series

Diaphragm-seal Gauge

Laser Soldering Products

## Diaphragm-seal Gauge