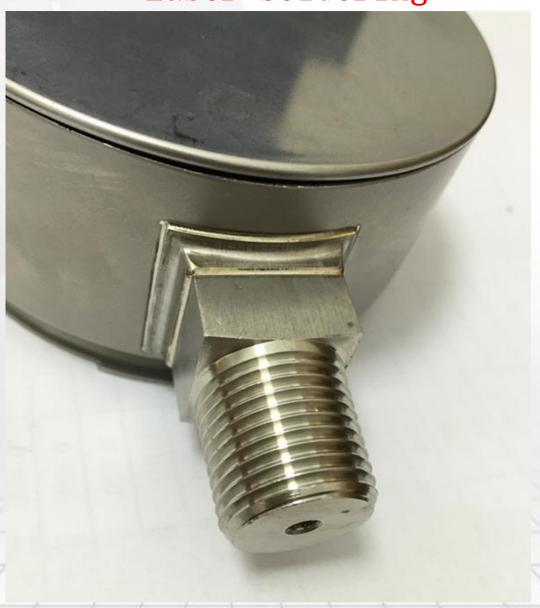

#### — Star Products ——

Half-SS Series

All-SS Series

Refrigerant Series

Diaphragm-seal Gauge

Laser Soldering Products

## All-SS Series