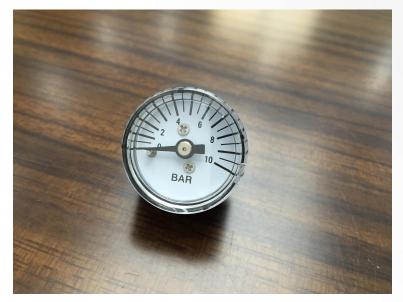

#### — Star Products ——

Half-SS Series

All-SS Series

Refrigerant Series

Diaphragm-seal Gauge

Laser Soldering Products

#### Half-SS Series

#### Half-SS Series- 25mm gauge