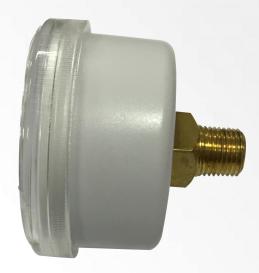

#### — Star Products ——

Half-SS Series

All-SS Series

Refrigerant Series

Diaphragm-seal Gauge

Laser Soldering Products

#### Half-SS Series

#### Half-SS Series- 25mm gauge