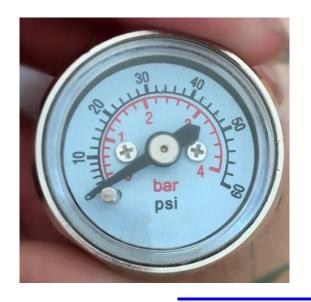

#### — Star Products ——

Half-SS Series

All-SS Series

Refrigerant Series

Diaphragm-seal Gauge

Laser Soldering Products

## All-SS Series